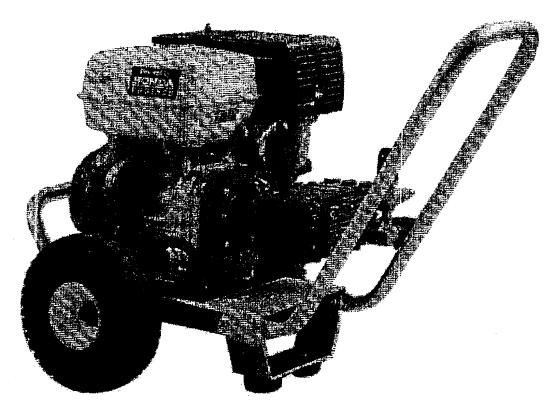

## Industrial Pressure Washer

GASOLINE ENGINE • TRIPLEX PLUNGER PUMP

MODEL:

9 HP HONDA ENGINE

DCSB-3035

PRESSURE: 3000 PSI

## FEATURES:

- Heavy-duty frame for long life and durability. Full pneumatic wheres.
- Industrial direct-drive triplex-plunger pump.
- 9 HP HONDA OVERHEAD-VALVE (OHV) GASOLINE ENGINE WITH OIL ALERT FOR LONG LIFE AND EASY STARTING FOR QUICK OPERATION.
- FULLY ADJUSTABLE PROJUCE (O TO MAXIMUM).
- CONTROL-RELIEF VALVE OPENS IF EXCESSIVE PRESSURE DEVELOPS.
- Inlet-water filter, easy-start pressure-reduction system and thermalrelief valve extend pump life.
- MULTI-PURPOSE QUICK-CONNECT NOZZLES KEEPS OPERATION SIMPLE AND RELIABLE.
- QUICK-COUPLED TRIGGER GUN & DISCHARGE HOSES MAKES UNIT EASY TO STORE.
- TRIGGER-CONTROL GUN, SPRAY LANCE, NOZZLE AND 50' DISCHARGE HOSE.
- DOWNSTREAM SOAP INJECTOR.

## MEASUREMENTS:

• 21" wide x 35" long x 24" high • Weight: 110 lbs.